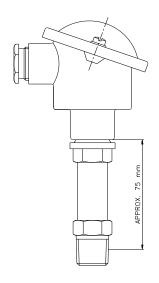

## with nipple extension

Cast aluminium head

## Specifications:

Series :TSA-20.000

**CONNECTION HEAD** 

Type :light weight connection head for spring

loaded inserts with DIN terminal block

Material :cast-aluminium or polyamide

Conduit entry thread :PG 16 cable gland Cable diameter :11,5 - 15,5 mm

**EXTENSION** 

Type :nipple with M 24 x 1,5 mm head

connection for positioning the head

Nipples :galvanized carbon steel

Length :approx. 75 mm
Process connection :1/2" NPT

These connection head assemblies fit all thermocouple inserts series TEE-20.000 and resistance thermometer inserts series RTD-20.000 with DIN spring loaded terminal block.