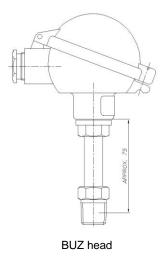

**EXTENSION** 

Type :nipple with M 24 x 1,5 mm head

connection for positioning the head

Nipples :galvanized carbon steel

Length :approx. 75 mm
Process connection :1/2" NPT

These connection head assemblies fit all thermocouple inserts series TEE-20.000 and resistance thermometer inserts series RTD-20.000 with DIN spring loaded terminal block.

## Ordering code:

Cast-aluminium head

**BUZ** head

TSA-20120

TSA-20220

Tel.: +31 (0)85-7607300 Fax: +31 (0)85-7607301 info@te-instrumentation.com www.te-instrumentation.com

A/315 Rev.01 05/11