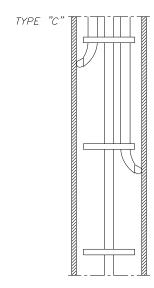

### TYPE 'C'

Mi-cable (MgO) thermocouples are spring loaded to provide with inner wall of thermowell

This construction allows replacement of the thermocouple during operation