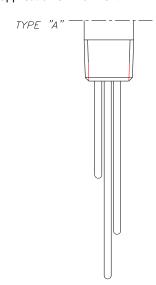

#### TYPE 'A'

Mi-cable (Mgo) thermocouples, free hanging for use in non pressurized applications or in a protection well depending on application environment