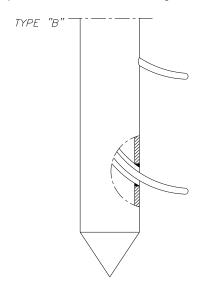

#### TYPE 'B'

Each Mi-cable (MgO) thermocouple can be retracted for transport and mounting purposes and is individually replaceable without disassembling the complete unit