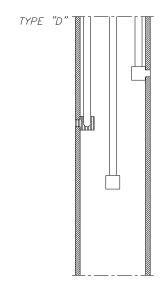

### TYPE 'D'

Each Mi-cable (MgO) or beaded type thermocouple is enclosed in a guide tube which terminates at a special block welded to the thermowell at the point to be measured Each thermocouple can be replaced during operation